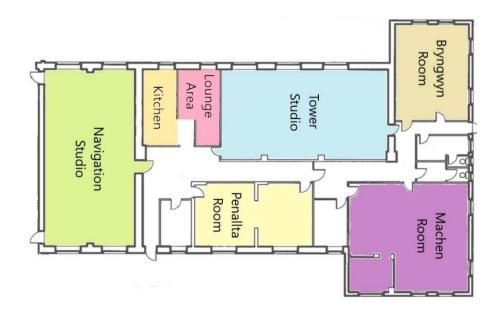

#### Room required (Please see page 2 for details of each room)

| Navigation Studio (Green) |
|---------------------------|
| Penallta Room (Yellow)    |
| Tower Studio (Blue)       |
| Machen Room (Purple)      |
| Bryngwyn Room (Pink)      |

## Bedwas Workmen's Hall Room and Price Information

| Metres£10 per hourFloorfloorMetres£6 per hourchairsflooretres Sprung£10 per hourrfloor& Mirrorsfloorional toiletsfloor |
|------------------------------------------------------------------------------------------------------------------------|
| chairs<br>etres Sprung £10 per hour<br>r<br>& Mirrors                                                                  |
| r<br>& Mirrors                                                                                                         |
|                                                                                                                        |
| etres Chairs £8 per hour<br>oles<br>nd Sinks<br>chen facilities                                                        |
| Metres £8 per hour                                                                                                     |
|                                                                                                                        |
|                                                                                                                        |